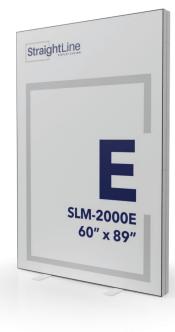

# **PRODUCT DESCRIPTION**

StraightLine SEG display systems feature convenient tool-free assembly, durable light-weight frames, and silicone-edge graphics printed on exclusive One Planet recycled fabrics with impressive vivid graphics, all conveniently organized within molded inserts in a heavy-duty shipping case. Panel E provides a dual opportunity, serving as a stunning 5ft wide stand-alone or used in pairs for as an exquisite 10ft exhibit.

#### DIMENSIONS

| Assembled Unit | 60″w x 89″h x 4″d            |
|----------------|------------------------------|
| Packed Case    | 46.5″w x 15″h x 12″d, 44 lbs |
| Shipping Box   | 47″w x 16"h x 13″d, 46 lbs   |
| Graphic Size   | 60″w x 89″h                  |