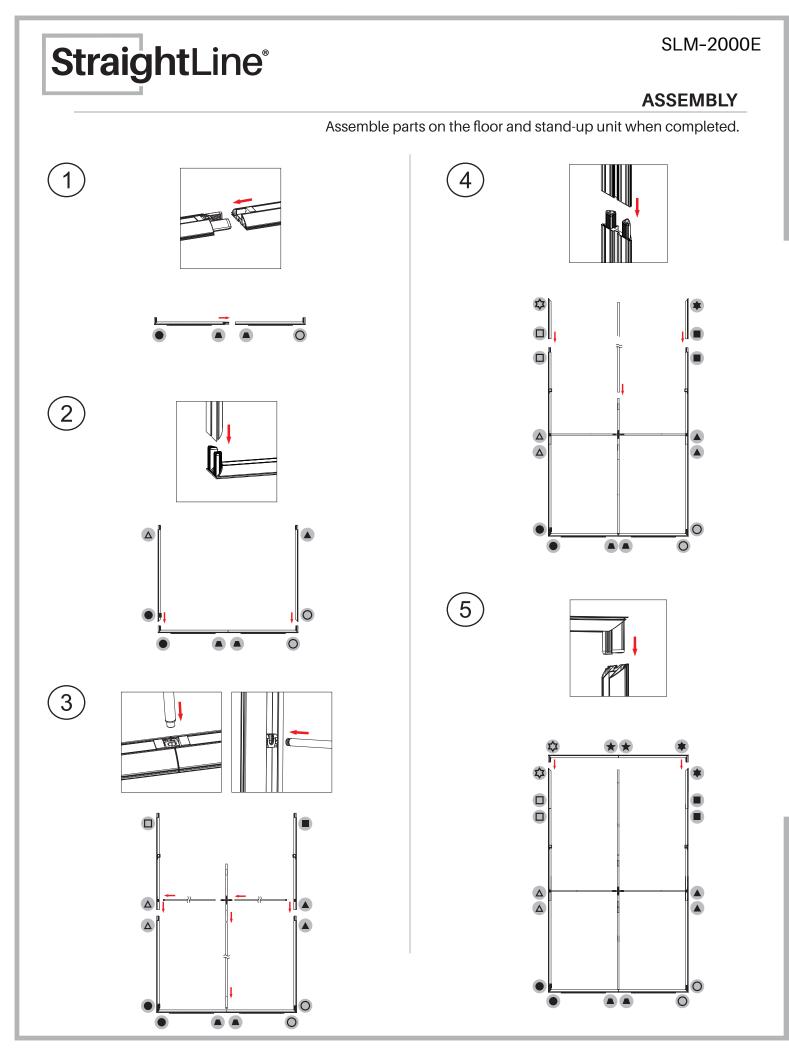

|
| Shipping Box   | 47″w x 16"h x 13″d, 46 lbs   |
| Graphic Size   | 60″w x 89″h                  |

#### **KEY FEATURES**

- Modular system
- Easy tool free assembly
- Lightweight portable
- construction
- Heavy duty shipping case, molded foam inserts
- Single- or double-sided
- Vibrant graphics on
- recycled fabric

# **GRAPHIC MATERIAL**

| Graphic Print :                                     | Bottles rec |
|-----------------------------------------------------|-------------|
| Dye sublimated on One Planet, 100% recycled, fabric | 39          |

# **GRAPHIC FINISHING**

Silicone sewn edges

#### WARRANTY

Limited Warranty Periods

- Frame : Lifetime
- Graphics : 30 days

StraightLine®

N

J

T

.

 $\bigcirc$ 

A

(M)



(N)

PARTS

 $\widehat{\mathsf{F}}$ 

G

 $\bigcirc$ 

0

0

B