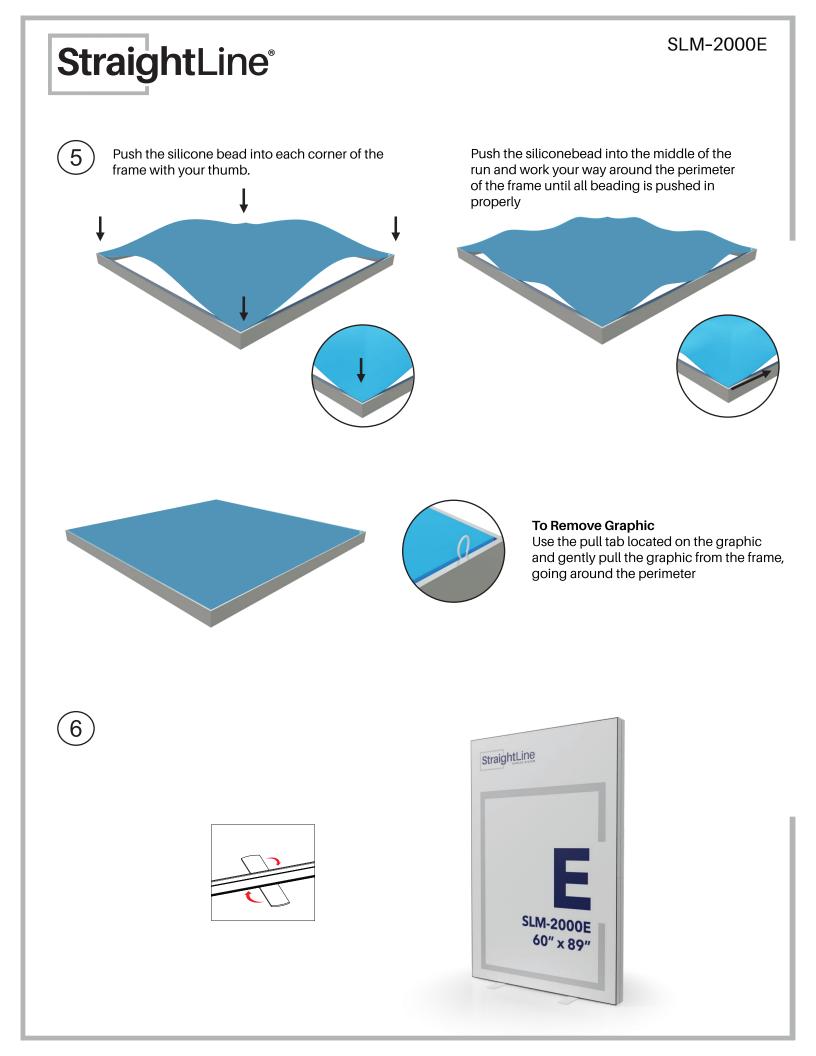

| Shipping Box   | 47″w x 16"h x 13″d, 46 lbs   |
| Graphic Size   | 60″w x 89″h                  |

#### **KEY FEATURES**

- Modular system
- Easy tool free assembly
- Lightweight portable
- construction
- Heavy duty shipping case, molded foam inserts
- Single- or double-sided
- Vibrant graphics on
- recycled fabric

# **GRAPHIC MATERIAL**

| Graphic Print :                                     | Bottles rec |
|-----------------------------------------------------|-------------|
| Dye sublimated on One Planet, 100% recycled, fabric | 39          |

# **GRAPHIC FINISHING**

Silicone sewn edges

#### WARRANTY

Limited Warranty Periods

- Frame : Lifetime
- Graphics : 30 days

StraightLine®

N

J

T

.

 $\bigcirc$ 

A

(M)



(N)

PARTS

 $\widehat{\mathsf{F}}$ 

G

 $\bigcirc$ 

0

0

B