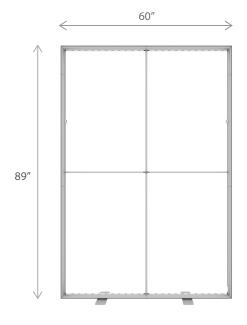

#### DIMENSIONS

| Assembled Unit | 60″w x 89″h x 4″d            |
|----------------|------------------------------|
| Packed Case    | 46.5″w x 15″h x 12″d, 44 lbs |
| Shipping Box   | 47″w x 16"h x 13″d, 46 lbs   |
| Graphic Size   | 60″w x 89″h                  |